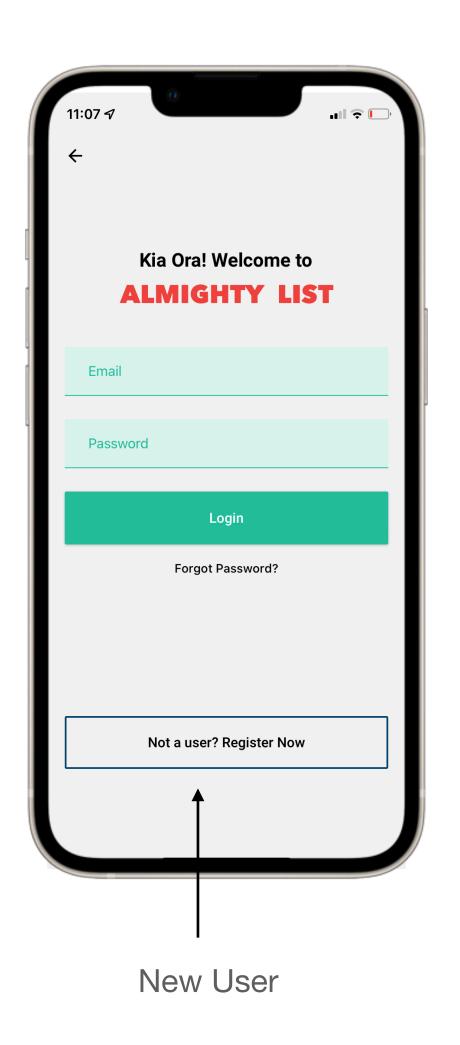

## Download our App

Step 1: Search Almighty List on The App Store or Google Play.

Step 2: Download the app