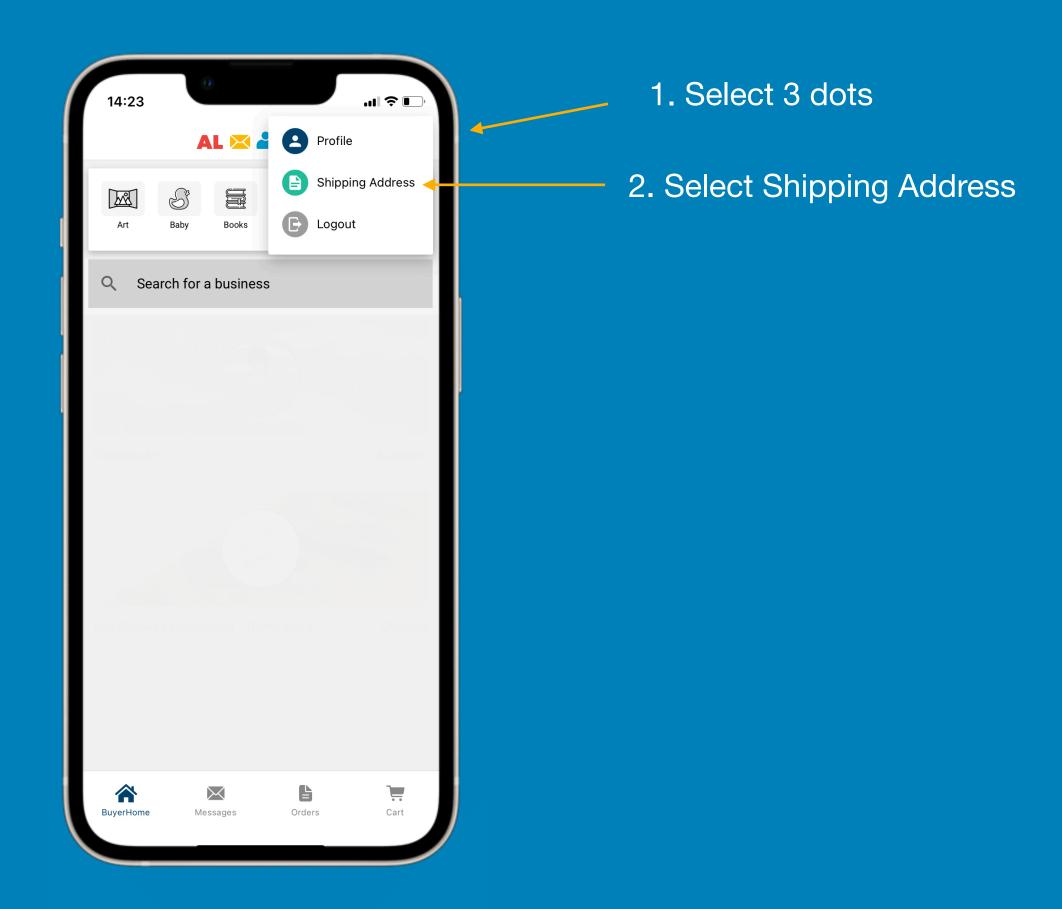

| Messages                          | Orders Cart |

1. Profile set up



2. Shipping Settings



3. Ready to order

## Download our App

Step 1: Search Almighty List on The App Store or Google Play.

Step 2: Download the app



## Register as a buyer









Enter your info & register



### **Terms of Trade**



The terms are also available on the website



#### Note



Pending account

Your account will remain pending until we authenticate your business, no need to worry about this now:)



#### Store Build



### Store Build





#### Store Build

4. Start editing profile

AL 🔀 🚣 🏠 🕖 ← Edit Profile demo@demoretailer.co.nz 0271234567 Change Password Save

Save when finished ----



## Shipping Address





## Shipping Settings





### Invoice Example





### End of workshop





Next - View our retailers order workshop