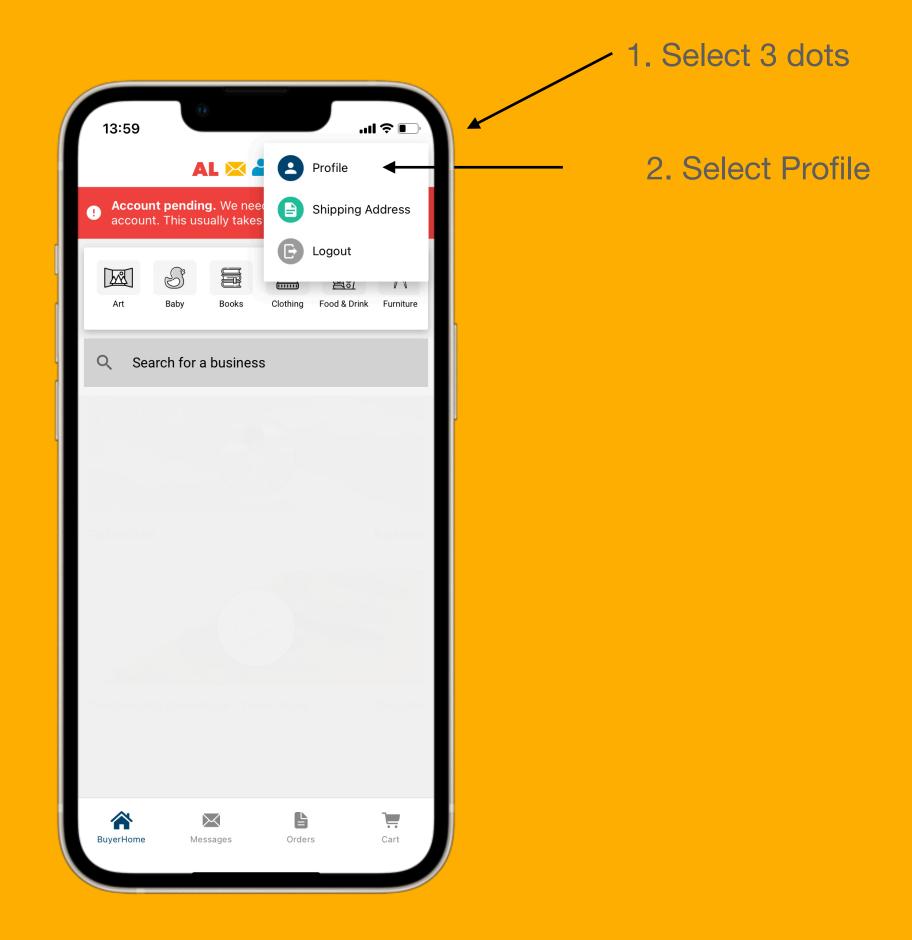

#### Store Build

### Store Build

#### Store Build

4. Start editing profile

AL 🔀 🚣 🏠 🕖 ← Edit Profile demo@demoretailer.co.nz 0271234567 Change Password Save

Save when finished ----