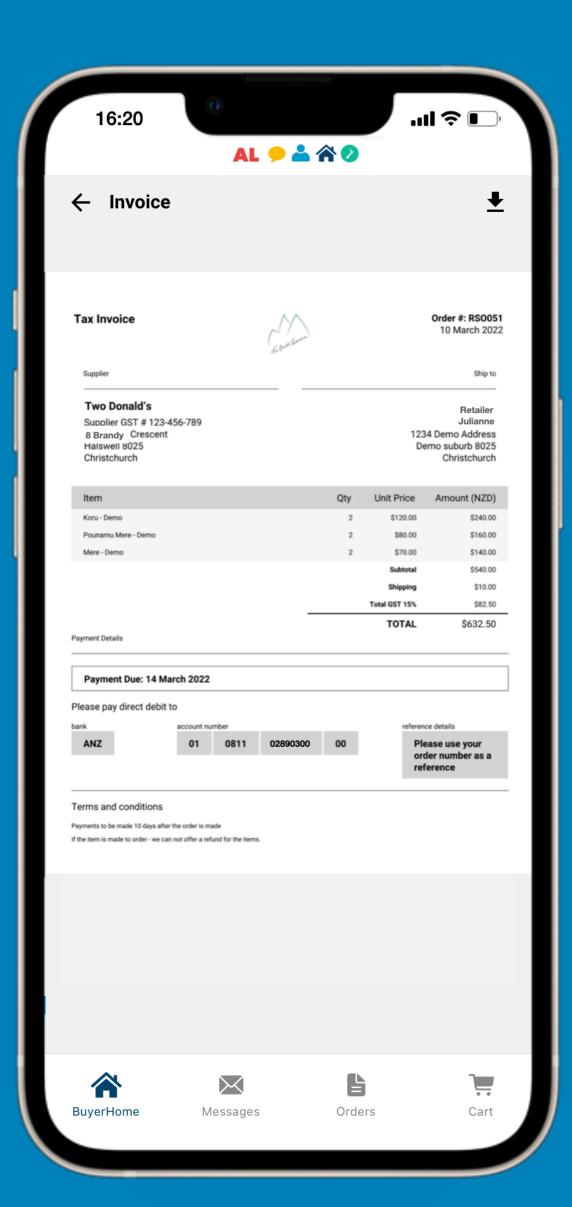

| Messages                          | Orders Cart |

1. Profile set up



2. Shipping Settings



3. Ready to order

## Download our App

Step 1: Search Almighty List on The App Store or Google Play.

Step 2: Download the app



## Register as a buyer









Enter your info & register



### **Terms of Trade**



The terms are also available on the website



#### Note



Pending account

Your account will remain pending until we authenticate your business, no need to worry about this now:)



#### Store Build



### Store Build





#### Store Build

4. Start editing profile

AL 🔀 🚣 🏠 🕖 ← Edit Profile demo@demoretailer.co.nz 0271234567 Change Password Save

Save when finished ----



## Shipping Address





## Shipping Settings





### Invoice Example





### End of workshop





Next - View our retailers order workshop