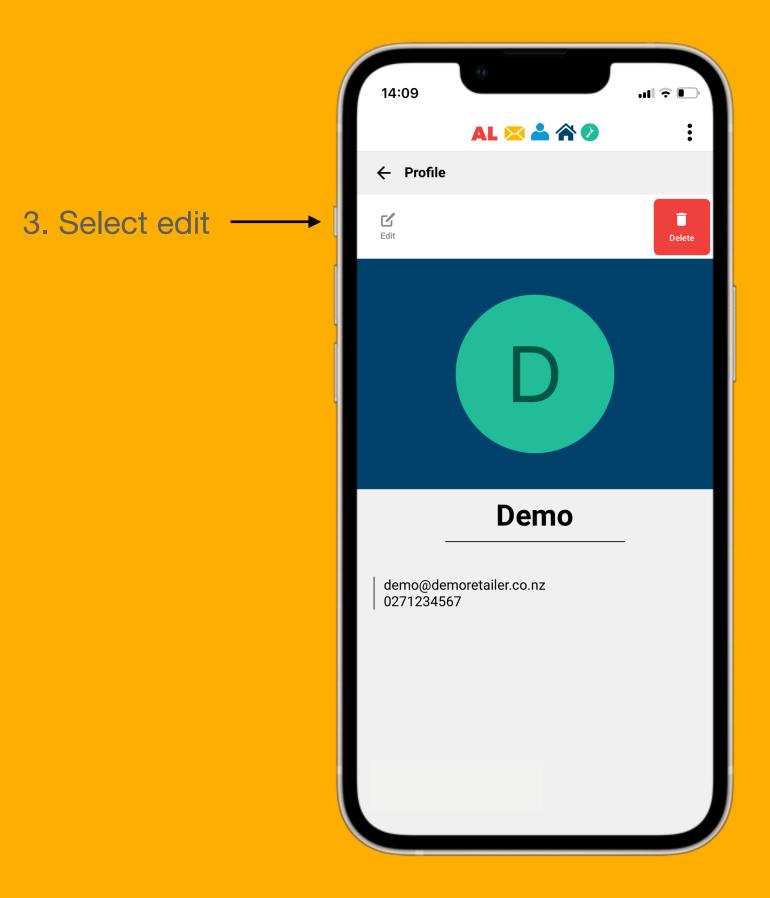

#### Store Build

4. Start editing profile

AL 🔀 🚣 🏠 🕖 ← Edit Profile demo@demoretailer.co.nz 0271234567 Change Password Save

Save when finished ----