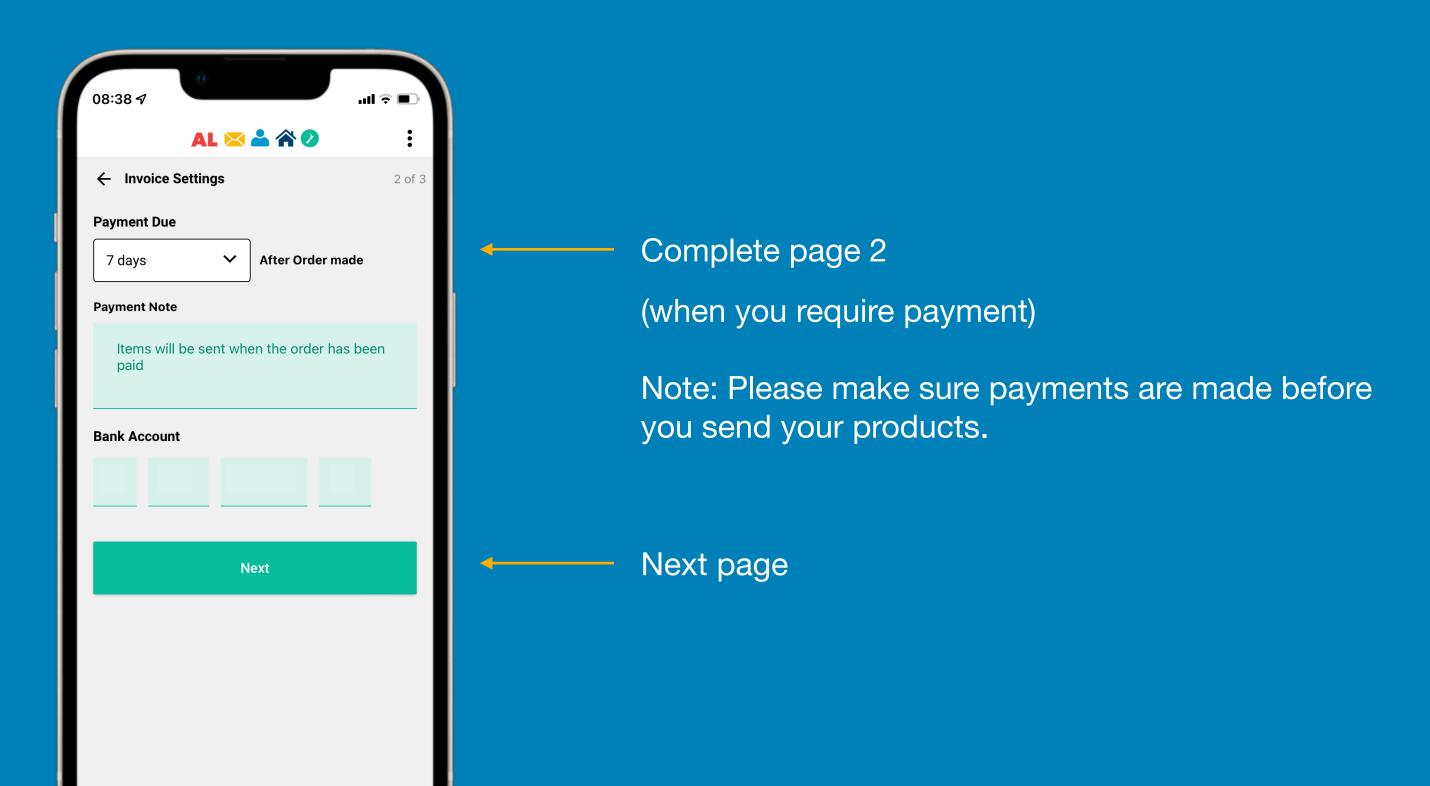

### Invoice Example

This is an example of what your invoice will look like.

1. Select New Product

Add a photo

Complete product details

Next page

Complete details

Next page