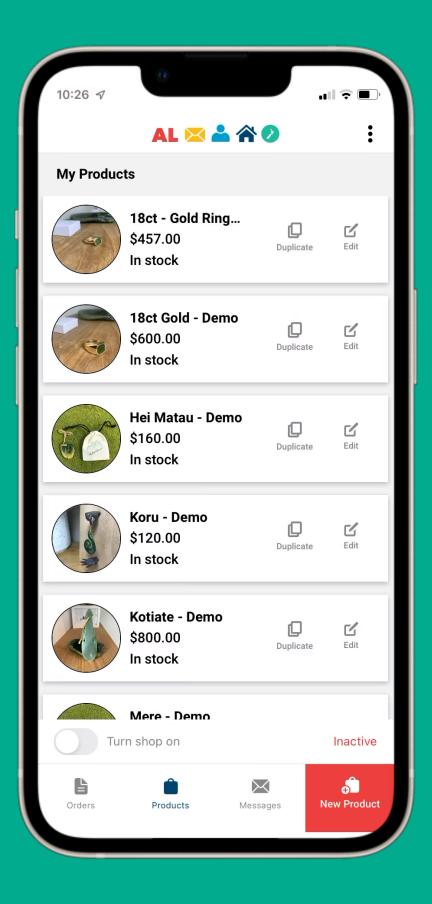

### Invoice Example

This is an example of what your invoice will look like.

1. Select New Product

Add a photo

Complete product details

Next page

Complete details

Next page

Complete details

Add Product

## Product Added 💥

Select back button -

Where you go back into editing etc

Select turn shop on —

Account Verification Note