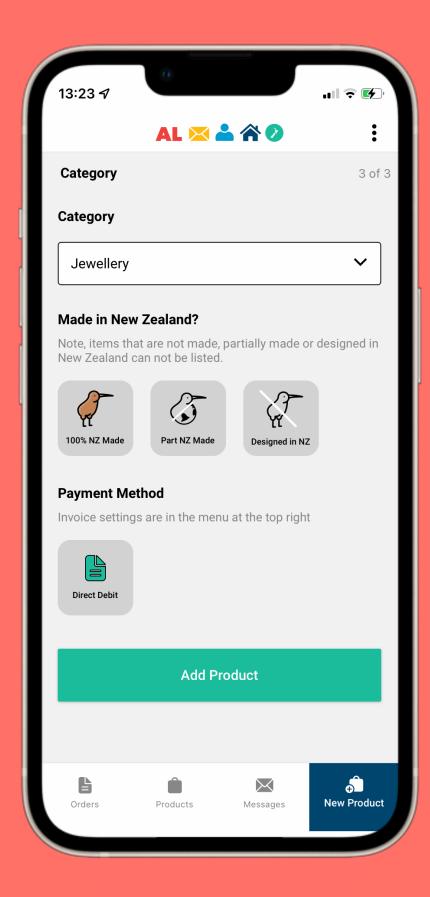

Complete details

Add Product

## Product Added 💥

Select back button -

Where you go back into editing etc

Select turn shop on —

Account Verification Note