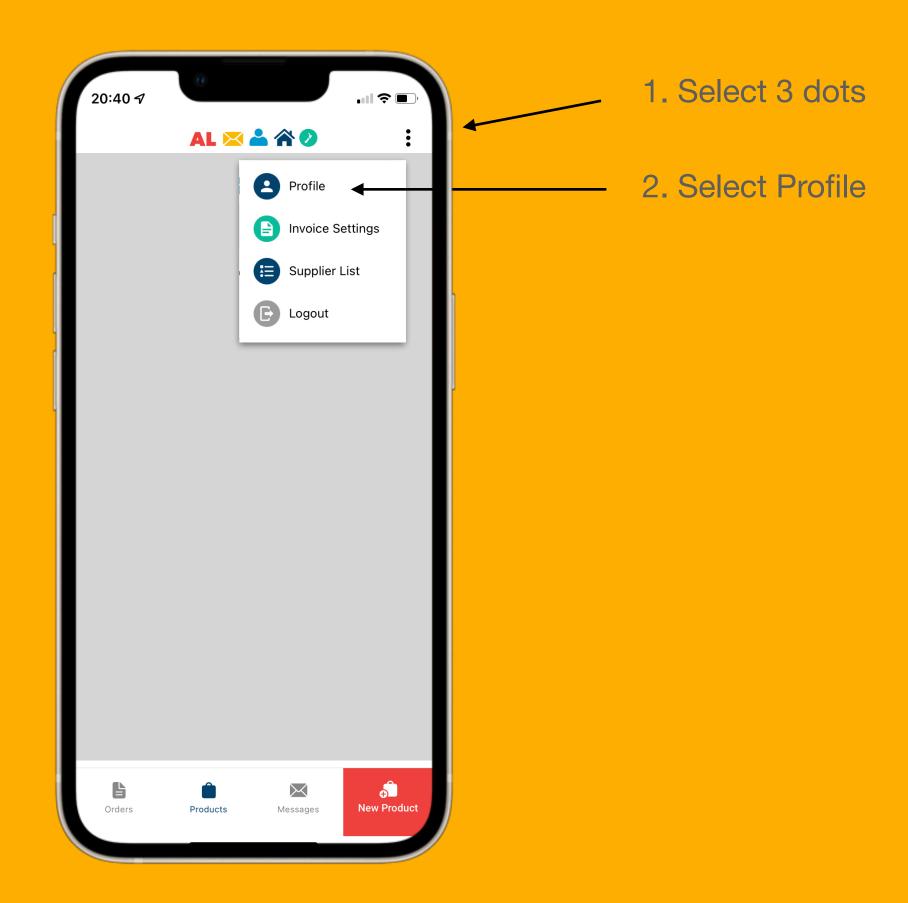

## Let's build a wholesale store



So retailers can buy your products



## Why we're doing it

- 1. To simplify wholesale for Aotearoa based artists, designers and makers
- 2. Build a store in 15 minutes to 1 hour
- 3. Gain exposure to retailers nationwide
- 4. Increased revenue for artists
- 5. Streamline the buying process for retailers (online ordering instead of emailing)





## The workshop





1. Build your store 2. Build your invoice 3. Add a product





# Step by step







## Download our App

Step 1: Search Almighty List on The App Store or Google Play.

Step 2: Download the app



## Register as a supplier









Enter your business info & register





#### **Terms of Trade**





#### Note













4. Start editing profile ----







Save when finished



















### Invoice Example



This is an example of what your invoice will look like.





1. Select New Product





Add a photo

Complete product details

Next page





Complete details

Next page





Complete details

Add Product



## Product Added 💥



Select back button -





Where you go back into editing etc





Select turn shop on —





Account Verification Note



## End of workshop