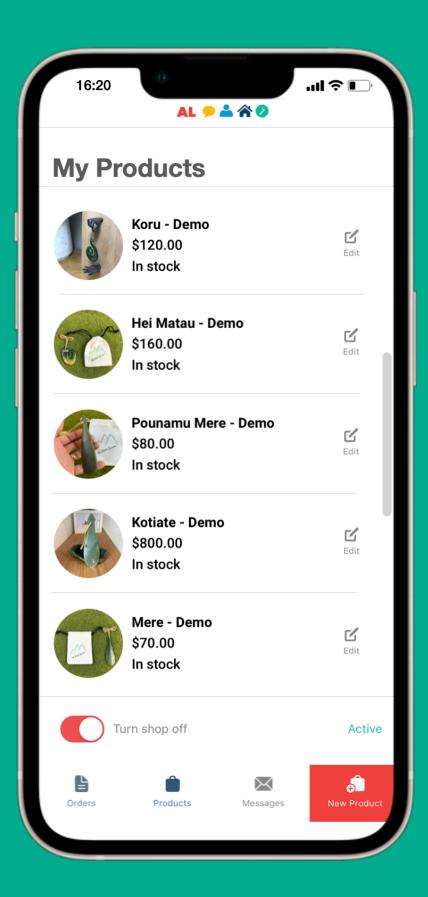

### Invoice Example

This is an example of what your invoice will look like.

1. Select New Product

Add a photo

Complete product details

Next page

Complete details

Next page

Complete details

Add Product

## Product Added 💥

Select back button -

Where you go back into editing etc

Select turn shop on —

Account Verification Note