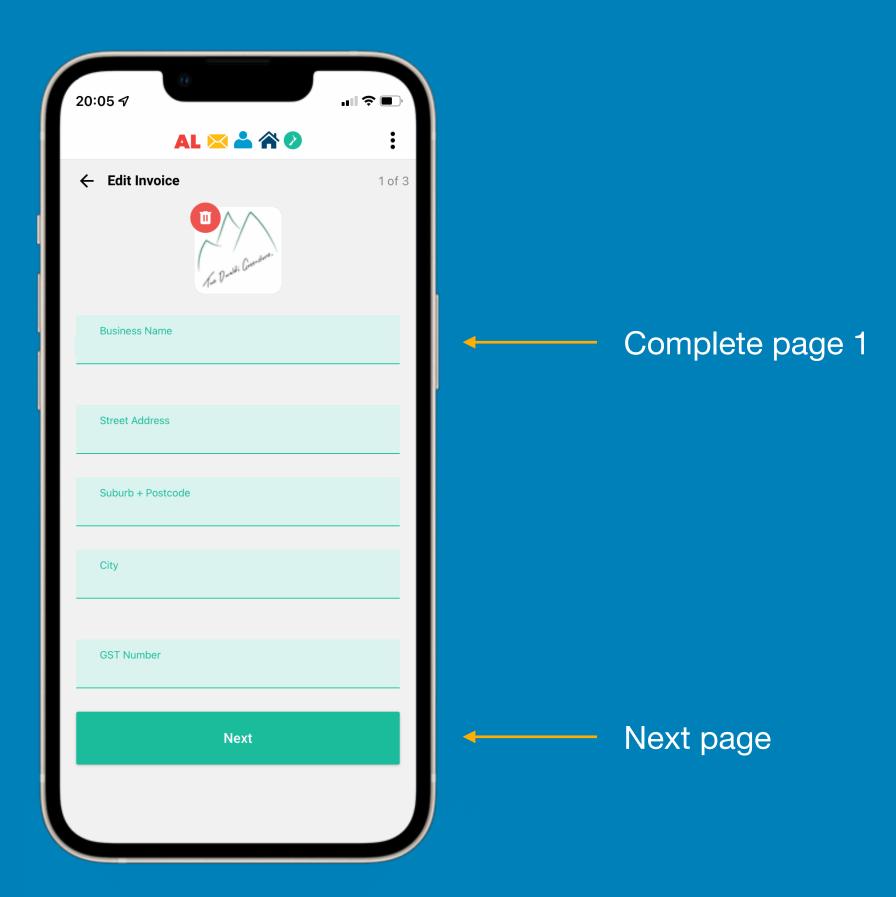

### Invoice Example

This is an example of what your invoice will look like.

1. Select New Product

Add a photo

Complete product details

Next page

Complete details

Next page