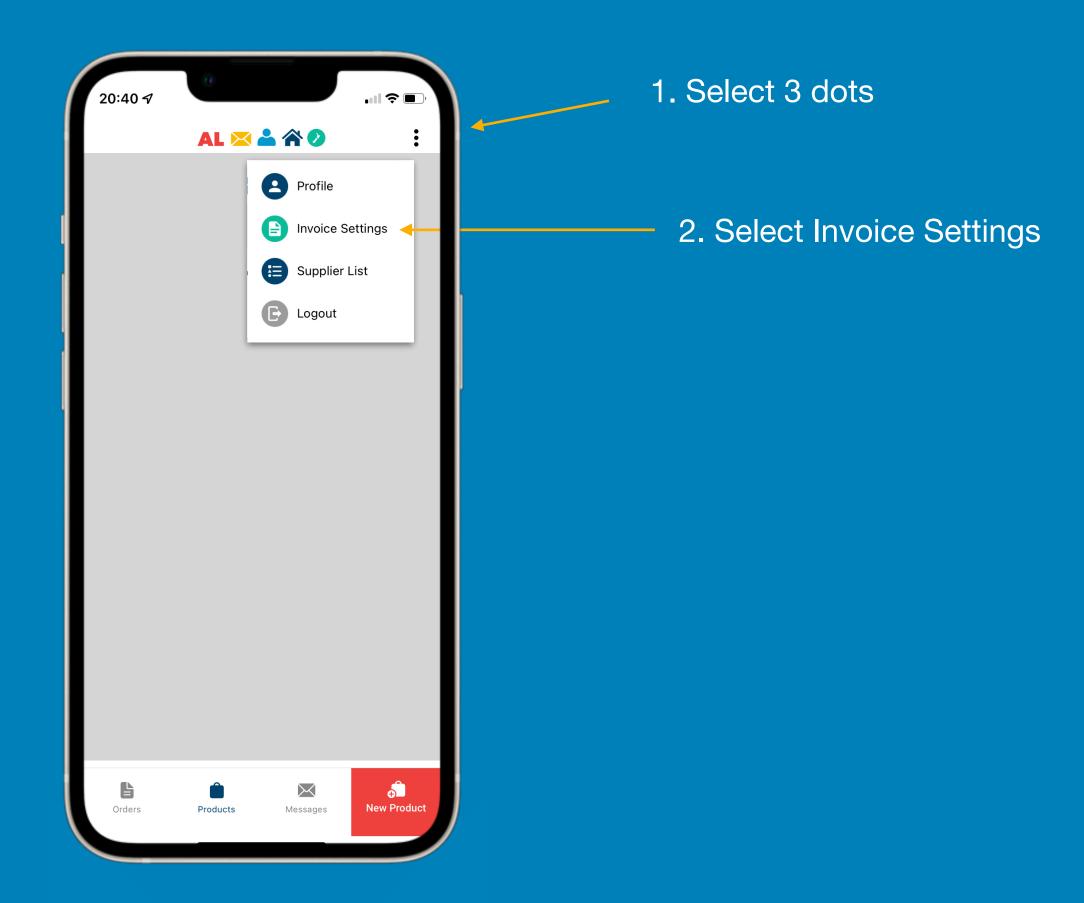

## Let's build a wholesale store



So retailers can buy your products



## Why we're doing it

- 1. To simplify wholesale for Aotearoa based artists, designers and makers
- 2. Build a store in 15 minutes to 1 hour
- 3. Gain exposure to retailers nationwide
- 4. Increased revenue for artists
- 5. Streamline the buying process for retailers (online ordering instead of emailing)





## The workshop





1. Build your store 2. Build your invoice 3. Add a product





# Step by step







## Download our App

Step 1: Search Almighty List on The App Store or Google Play.

Step 2: Download the app



## Register as a supplier









Enter your business info & register





#### **Terms of Trade**





#### Note













4. Start editing profile ----







Save when finished



















### Invoice Example



This is an example of what your invoice will look like.





1. Select New Product





Add a photo

Complete product details

Next page





Complete details

Next page





Complete details

Add Product



## Product Added 💥



Select back button -





Where you go back into editing etc





Select turn shop on —





Account Verification Note



## End of workshop