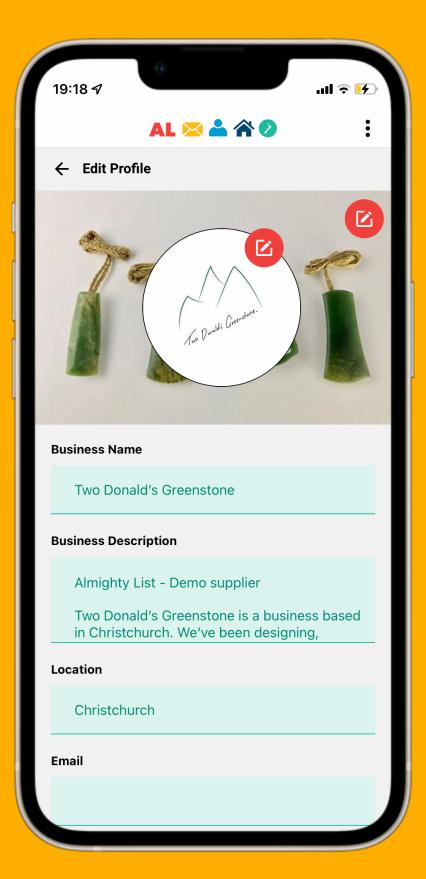

## Let's build a wholesale store



So retailers can buy your products



## Why we're doing it

- 1. To simplify wholesale for Aotearoa based artists, designers and makers
- 2. Build a store in 15 minutes to 1 hour
- 3. Gain exposure to retailers nationwide
- 4. Increased revenue for artists
- 5. Streamline the buying process for retailers (online ordering instead of emailing)





## The workshop





1. Build your store 2. Build your invoice 3. Add a product





# Step by step







## Download our App

Step 1: Search Almighty List on The App Store or Google Play.

Step 2: Download the app



## Register as a supplier









Enter your business info & register





#### **Terms of Trade**





#### Note













4. Start editing profile ----







Save when finished



















### Invoice Example



This is an example of what your invoice will look like.





1. Select New Product





Add a photo

Complete product details

Next page





Complete details

Next page





Complete details

Add Product



## Product Added 💥



Select back button -





Where you go back into editing etc





Select turn shop on —





Account Verification Note



## End of workshop