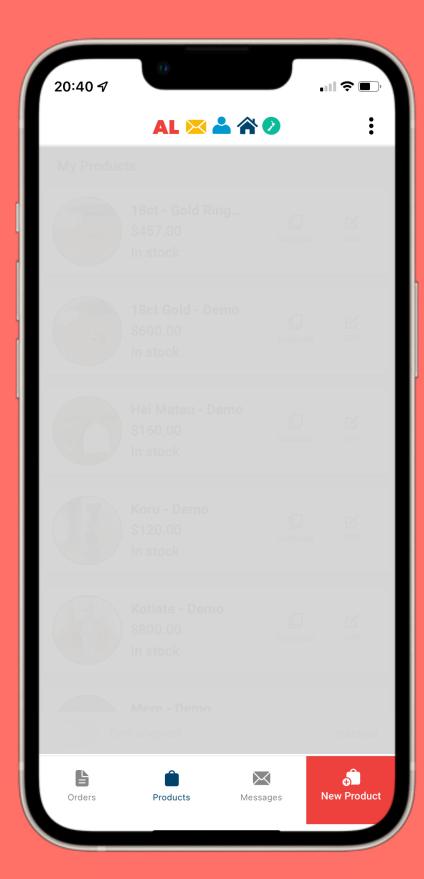

## Product Added 💥

Select back button -

Where you go back into editing etc

Select turn shop on —

Account Verification Note