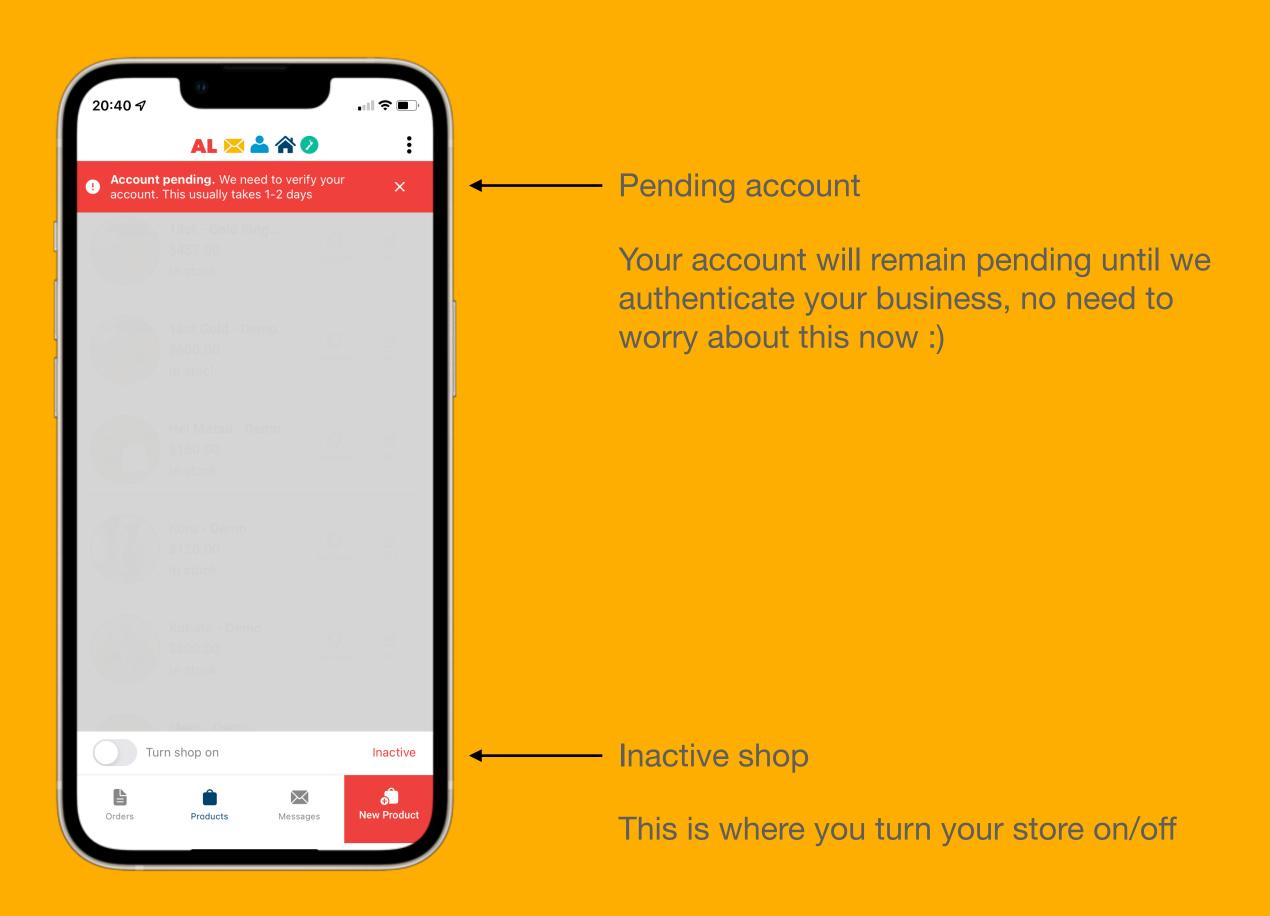

## Product Added 💥

Select back button -

Where you go back into editing etc

Select turn shop on —

Account Verification Note