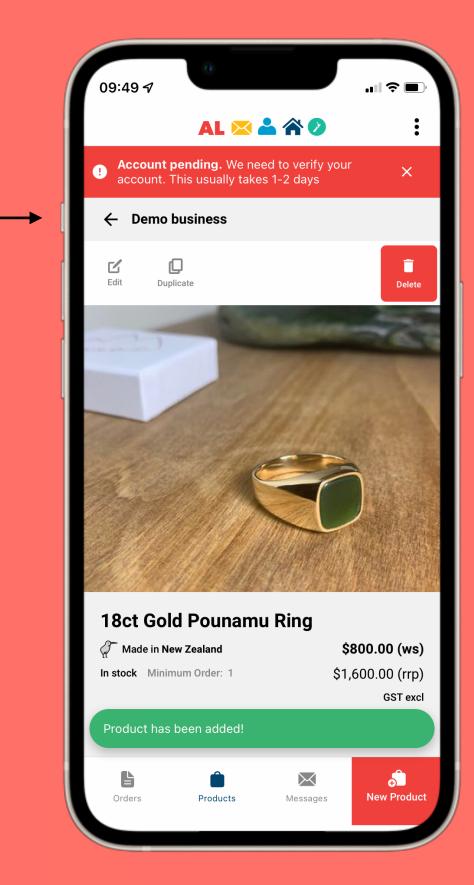

## Product Added 💥

Select back button -

Where you go back into editing etc

Select turn shop on —

Account Verification Note