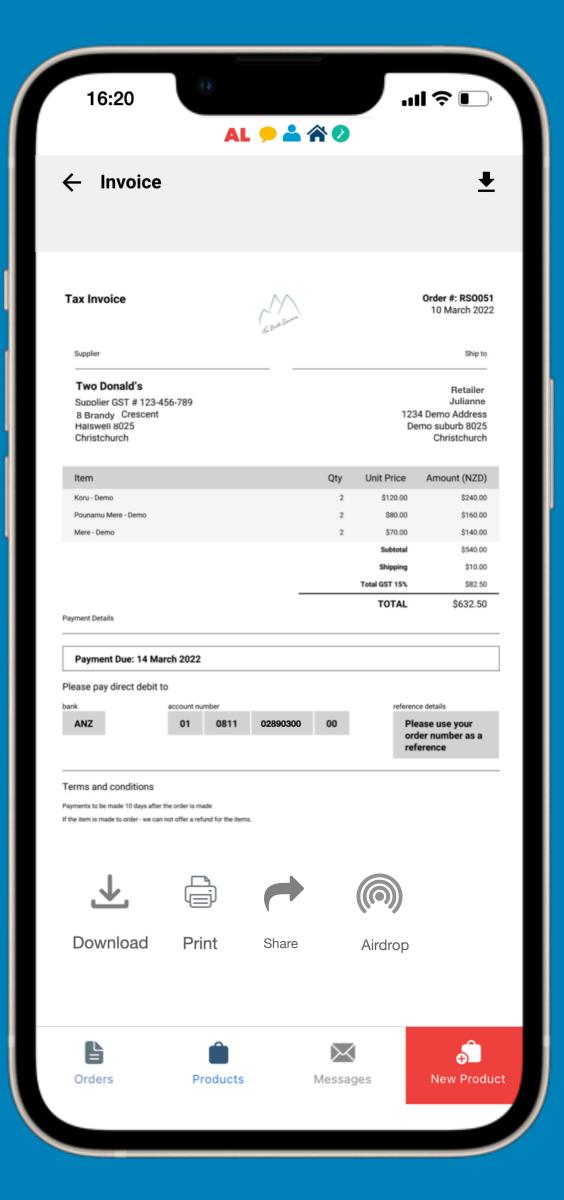

### Invoice Example

This is an example of what your invoice will look like.

1. Select New Product

Add a photo

Complete product details

Next page

Complete details

Next page