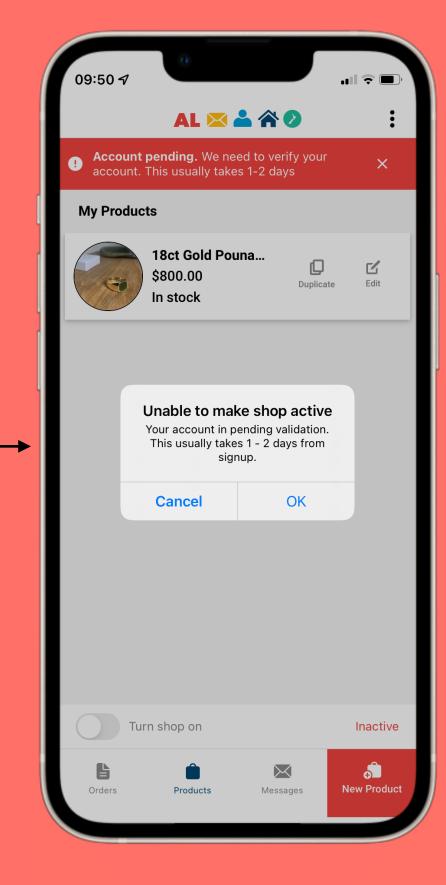

## Product Added 💥

Select back button -

Where you go back into editing etc

Select turn shop on —

Account Verification Note