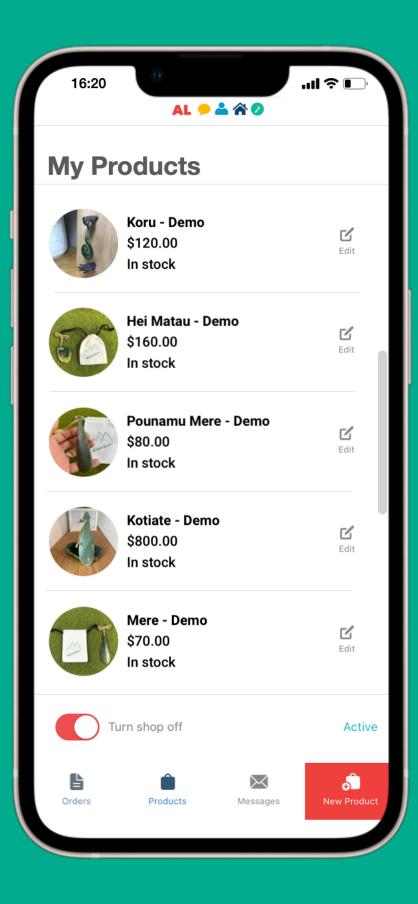

Complete details

Add Product

## Product Added 💥

Select back button -

Where you go back into editing etc

Select turn shop on —

Account Verification Note