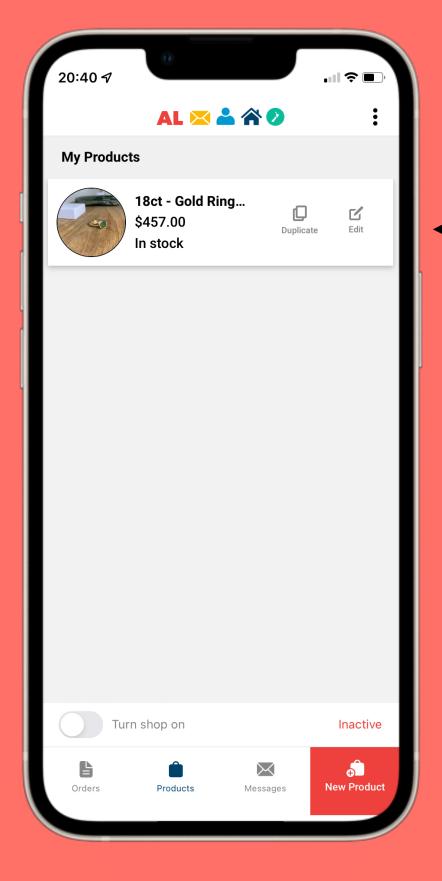

## Product Added 💥

Select back button -

Where you go back into editing etc

Select turn shop on —

Account Verification Note