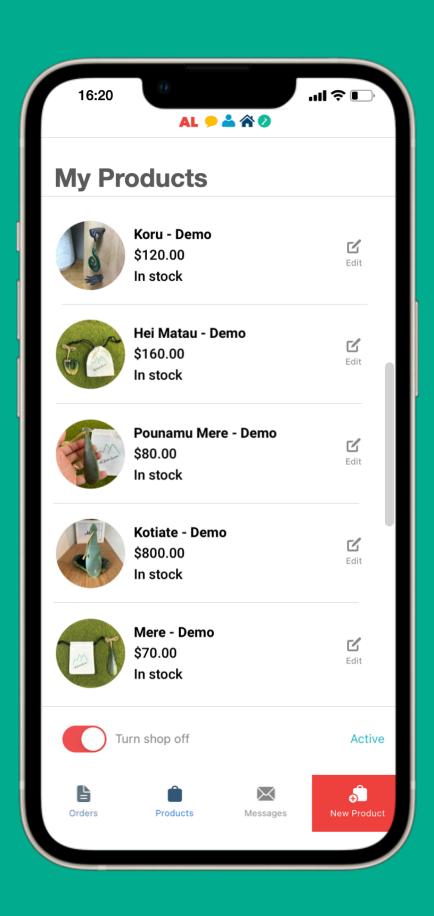

Complete details

Add Product

## Product Added 💥

Select back button -

Where you go back into editing etc

Select turn shop on —

Account Verification Note