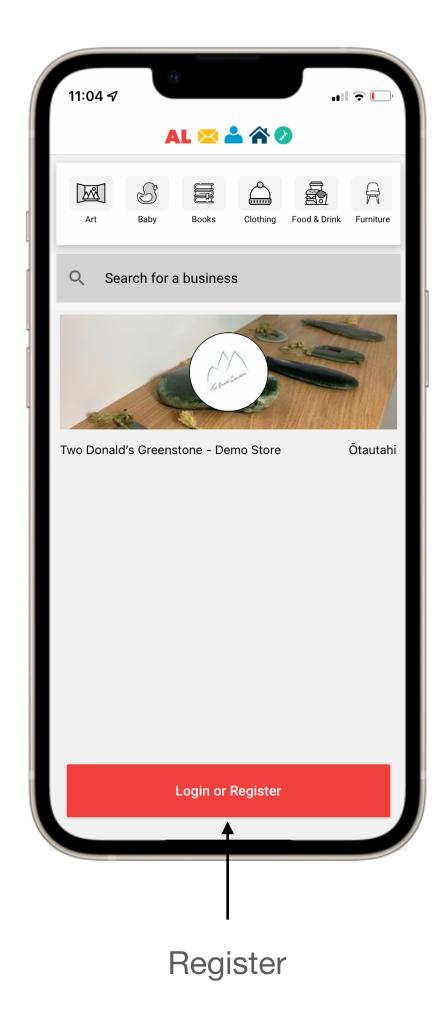

## Let's build a wholesale store

So retailers can buy your products

## Download our App

Step 1: Search Almighty List on The App Store or Google Play.

Step 2: Download the app