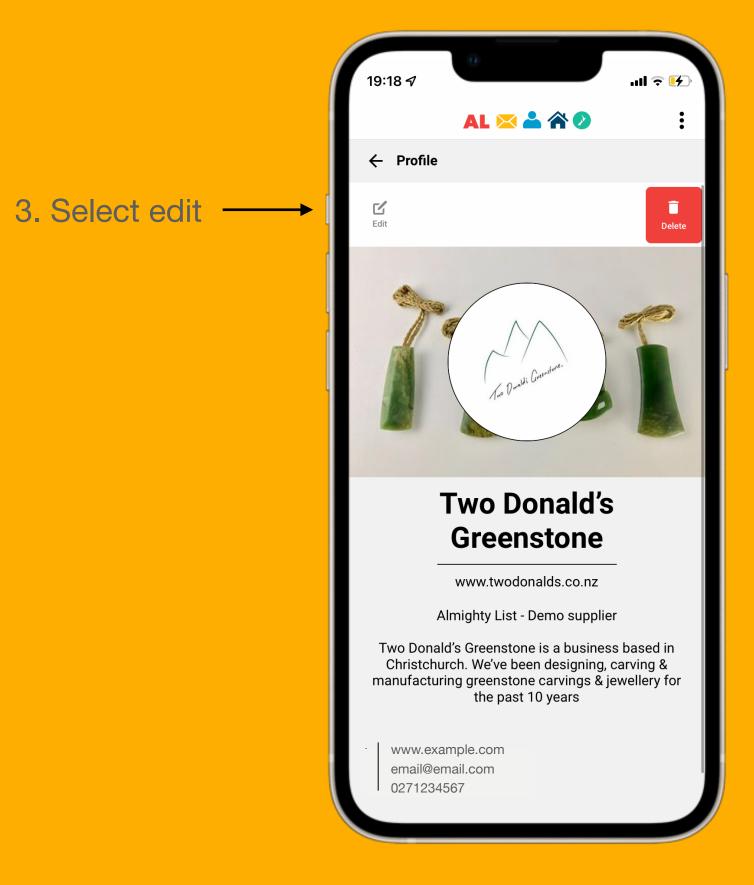

## Let's build a wholesale store



So retailers can buy your products



## Why we're doing it

- 1. To simplify wholesale for Aotearoa based artists, designers and makers
- 2. Build a store in 15 minutes to 1 hour
- 3. Gain exposure to retailers nationwide
- 4. Increased revenue for artists
- 5. Streamline the buying process for retailers (online ordering instead of emailing)





## The workshop





1. Build your store 2. Build your invoice 3. Add a product





# Step by step







## Download our App

Step 1: Search Almighty List on The App Store or Google Play.

Step 2: Download the app



## Register as a supplier









Enter your business info & register





#### **Terms of Trade**





#### Note













4. Start editing profile ----







Save when finished



















### Invoice Example



This is an example of what your invoice will look like.





1. Select New Product





Add a photo

Complete product details

Next page





Complete details

Next page





Complete details

Add Product



## Product Added 💥



Select back button -





Where you go back into editing etc





Select turn shop on —





Account Verification Note



## End of workshop